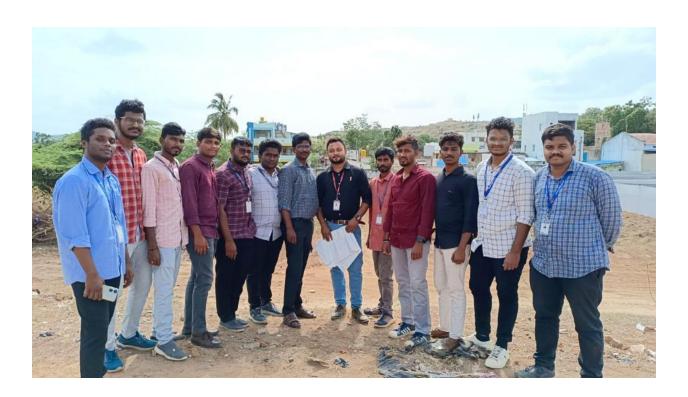

The Department of Civil Engineering, Madanapalle Institute of Technology and Science (MITS) Conducted a one-day site visit as a part of Industrial Visit under "ASCE MITS Student Chapter" on 18.08.2023. A total number of 65 students from 2<sup>nd</sup> year, 3<sup>rd</sup> year and Final year and Faculty Co-Ordinator Dr. Priyam Nath Bhowmik along with two faculty member Mr. B. Veeresh and Mrs. K. Anitha from Department of Civil Engineering participated in this program. All the participants assembled to the ground at 12:00 pm and started for the site at 12:15 pm. All the participants went to Chipili check dam located near Madanapalle. The session was handled by Y. Vijay Bhaskar, Assistant Executive Engineer, Madanapalle and N. Sampath, Senior Surveyor, NCC Projects. The initial work of the check dam was being carried out which included earthwork excavation, elevation level marking by DGPS (Differential Global Positioning System) markings as the part of surveying work. The visit commenced with the informative presentation on various surveying methods employed in Civil Engineering by Dr. Priyam Nath Bhowmik and later the session was carried forward by a through insight of the working of the DGPS by the senior surveyor. The main objective of this visit was to provide practical knowledge and understating of surveying techniques and their applications in real world scenarios. The Faculty Coordinator Dr. Priyam Nath Bhowmik sir addressed the student gathering regarding the importance of DGPS and the ease of working with it. Surveying is the art of determining the relative positions on, beneath or above the surface of the ground. The planning and design of all civil engineering projects such as railways, highways, tunnelling, irrigation, dams, reservoirs, waterworks, massive buildings etc. During a survey, surveyors use various tools to do their job successfully and accurately, such as total stations, GPS receivers, prisms, 3D scanners, radio communicators, digital levels, dumpy level and surveying software etc. The measurement of land and the fixation of its boundaries cannot be done without surveying. Mr. N. Sampath sir and Mr. Y. Vijay Bhaskar also explained in depth regarding the DGPS. Differential Global Positioning System (DGPS) is now called as Differential Global Navigation Satellite System (DGNSS). It is an enhancement to Global Positioning System that provides improved location accuracy, from the 15-meter nominal GPS accuracy to about 10 cm in case of the best implementations. DGPS is used to identify the corrections in the positional readings from the GPS. It is also used to increase the accuracy in positioning during land surveys. The DGPS has two receivers namely the Reference Receiver and the Rover Receiver. Differential GPS working principle is: Distance from minimum 5 satellites determine position. Signal travel time from satellite to antenna determines the distance and thereby gives the elevation. Calculation by base station is difference between the specified coordinates of its location and those indicated by the satellites. It is essentially a system to provide positional corrections to GPS signals. DGPS uses a fixed, known position to adjust real time GPS signals to eliminate pseudo range errors. Later, students were given the opportunity to engage in hands-on demonstrations of the surveying equipment (DGPS). This industrial visit to Chipili provided Civil Engineering Students with a unique opportunity to bridge the gap between theoretical and practical application. This visit reinforced the significance of surveying in construction and infrastructure development and inspired students to explore innovative solution for future projects. Finally, the program was ended by 4:30 pm with a short vote of thanks to the Assistant Executive Engineer by the Faculty Co-Ordinator of the Program.

### **Captured moments:**