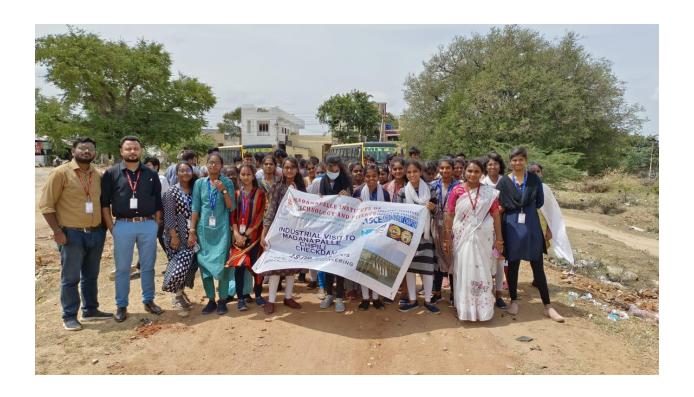

The Department of Civil Engineering, Madanapalle Institute of Technology and Science (MITS) Conducted a one-day site visit as a part of Industrial Visit under "ASCE MITS Student Chapter" on 18.08.2023. A total number of 65 students from 2<sup>nd</sup> year, 3<sup>rd</sup> year and Final year and Faculty Co-Ordinator Dr. Priyam Nath Bhowmik along with two faculty member Mr. B. Veeresh and Mrs. K. Anitha from Department of Civil Engineering participated in this program. All the participants assembled to the ground at 12:00 pm and started for the site at 12:15 pm. All the participants went to Chipili check dam located near Madanapalle. The session was handled by Y. Vijay Bhaskar, Assistant Executive Engineer, Madanapalle and N. Sampath, Senior Surveyor, NCC Projects. The initial work of the check dam was being carried out which included earthwork excavation, elevation level marking by DGPS (Differential Global Positioning System) markings as the part of surveying work. The visit commenced with the informative presentation on various surveying methods employed in Civil Engineering by Dr. Priyam Nath Bhowmik and later the session was carried forward by a through insight of the working of the DGPS by the senior surveyor. The main objective of this visit was to provide practical knowledge and understating of surveying techniques and their applications in real world scenarios. The Faculty Coordinator Dr. Priyam Nath Bhowmik sir addressed the student gathering regarding the importance of DGPS and the ease of working with it. Surveying is the art of determining the relative positions on, beneath or above the surface of the ground. The planning and design of all civil engineering projects such as railways, highways, tunnelling, irrigation, dams, reservoirs, waterworks, massive buildings etc. During a survey, surveyors use various tools to do their job successfully and accurately, such as total stations, GPS receivers, prisms, 3D scanners, radio communicators, digital levels, dumpy level and surveying software etc. The measurement of land and the fixation of its boundaries cannot be done without surveying. Mr. N. Sampath sir and Mr. Y. Vijay Bhaskar also explained in depth regarding the DGPS. Differential Global Positioning System (DGPS) is now called as Differential Global Navigation Satellite System (DGNSS). It is an enhancement to Global Positioning System that provides improved location accuracy, from the 15-meter nominal GPS accuracy to about 10 cm in case of the best implementations. DGPS is used to identify the corrections in the positional readings from the GPS. It is also used to increase the accuracy in positioning during land surveys. The DGPS has two receivers namely the Reference Receiver and the Rover Receiver. Differential GPS working principle is: Distance from minimum 5 satellites determine position. Signal travel time from satellite to antenna determines the distance and thereby gives the elevation. Calculation by base station is difference between the specified coordinates of its location and those indicated by the satellites. It is essentially a system to provide positional corrections to GPS signals. DGPS uses a fixed, known position to adjust real time GPS signals to eliminate pseudo range errors. Later, students were given the opportunity to engage in hands-on demonstrations of the surveying equipment (DGPS). This industrial visit to Chipili provided Civil Engineering Students with a unique opportunity to bridge the gap between theoretical and practical application. This visit reinforced the significance of surveying in construction and infrastructure development and inspired students to explore innovative solution for future projects. Finally, the program was ended by 4:30 pm with a short vote of thanks to the Assistant Executive Engineer by the Faculty Co-Ordinator of the Program.

### **Captured moments:**