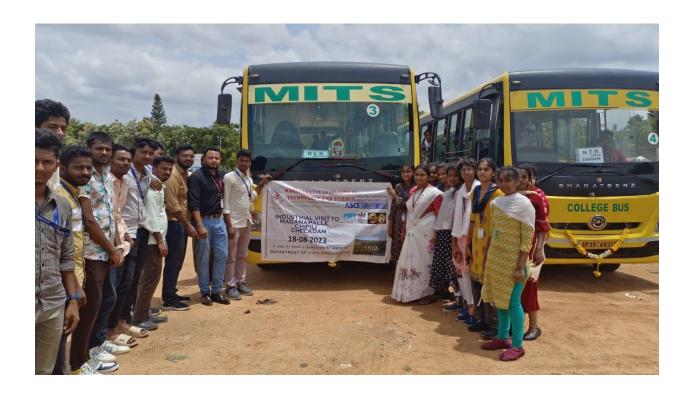

The Department of Civil Engineering, Madanapalle Institute of Technology and Science (MITS) Conducted a one-day site visit as a part of Industrial Visit under "ASCE MITS Student Chapter" on 18.08.2023. A total number of 65 students from 2<sup>nd</sup> year, 3<sup>rd</sup> year and Final year and Faculty Co-Ordinator Dr. Priyam Nath Bhowmik along with two faculty member Mr. B. Veeresh and Mrs. K. Anitha from Department of Civil Engineering participated in this program. All the participants assembled to the ground at 12:00 pm and started for the site at 12:15 pm. All the participants went to Chipili check dam located near Madanapalle. The session was handled by Y. Vijay Bhaskar, Assistant Executive Engineer, Madanapalle and N. Sampath, Senior Surveyor, NCC Projects. The initial work of the check dam was being carried out which included earthwork excavation, elevation level marking by DGPS (Differential Global Positioning System) markings as the part of surveying work. The visit commenced with the informative presentation on various surveying methods employed in Civil Engineering by Dr. Priyam Nath Bhowmik and later the session was carried forward by a through insight of the working of the DGPS by the senior surveyor. The main objective of this visit was to provide practical knowledge and understating of surveying techniques and their applications in real world scenarios. The Faculty Coordinator Dr. Priyam Nath Bhowmik sir addressed the student gathering regarding the importance of DGPS and the ease of working with it. Surveying is the art of determining the relative positions on, beneath or above the surface of the ground. The planning and design of all civil engineering projects such as railways, highways, tunnelling, irrigation, dams, reservoirs, waterworks, massive buildings etc. During a survey, surveyors use various tools to do their job successfully and accurately, such as total stations, GPS receivers, prisms, 3D scanners, radio communicators, digital levels, dumpy level and surveying software etc. The measurement of land and the fixation of its boundaries cannot be done without surveying. Mr. N. Sampath sir and Mr. Y. Vijay Bhaskar also explained in depth regarding the DGPS. Differential Global Positioning System (DGPS) is now called as Differential Global Navigation Satellite System (DGNSS). It is an enhancement to Global Positioning System that provides improved location accuracy, from the 15-meter nominal GPS accuracy to about 10 cm in case of the best implementations. DGPS is used to identify the corrections in the positional readings from the GPS. It is also used to increase the accuracy in positioning during land surveys. The DGPS has two receivers namely the Reference Receiver and the Rover Receiver. Differential GPS working principle is: Distance from minimum 5 satellites determine position. Signal travel time from satellite to antenna determines the distance and thereby gives the elevation. Calculation by base station is difference between the specified coordinates of its location and those indicated by the satellites. It is essentially a system to provide positional corrections to GPS signals. DGPS uses a fixed, known position to adjust real time GPS signals to eliminate pseudo range errors. Later, students were given the opportunity to engage in hands-on demonstrations of the surveying equipment (DGPS). This industrial visit to Chipili provided Civil Engineering Students with a unique opportunity to bridge the gap between theoretical and practical application. This visit reinforced the significance of surveying in construction and infrastructure development and inspired students to explore innovative solution for future projects. Finally, the program was ended by 4:30 pm with a short vote of thanks to the Assistant Executive Engineer by the Faculty Co-Ordinator of the Program.

### **Captured moments:**